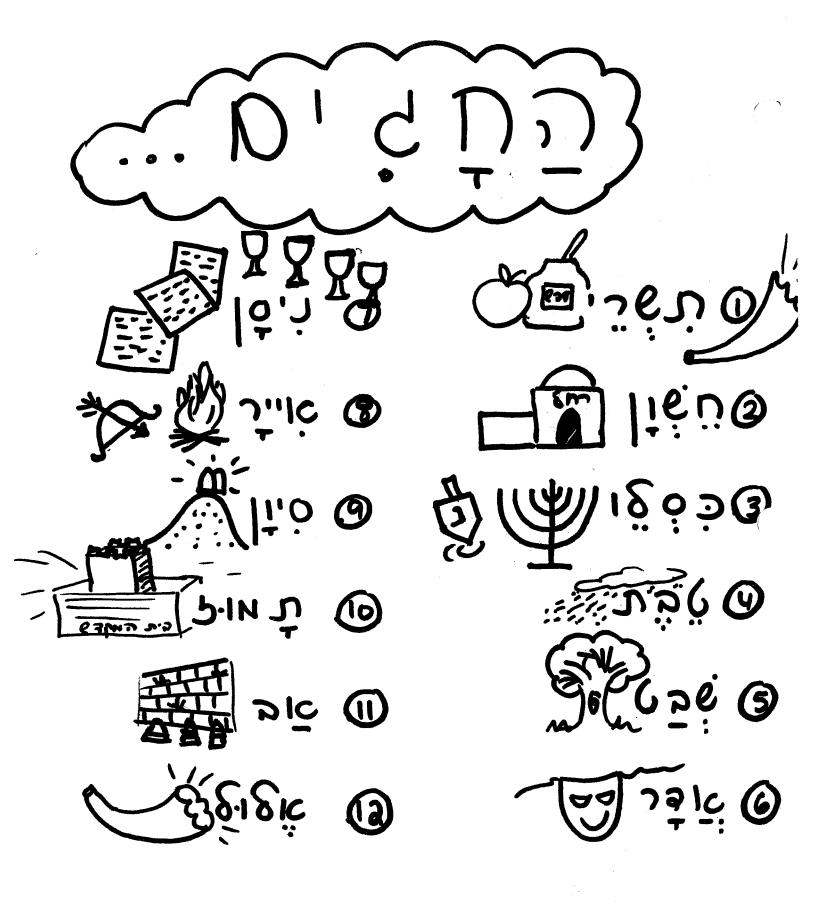

פָּרַח לָט מִן הַגִּנָּה, אִמָא׳לֶה, הָּרִיחִי נָא!



### 77172

א. לְמַד בְּעַל פָּה אֶת הַשִּׁיר.

צְּבְעִים יְרֹד הוּא צֶבַע. הְנֵה שֵׁמוֹת שֶׁל עוֹד צְבְעִים: אָדם, יָרֹק, צֶהֹב, כָּחֹל, שָׁחוֹר, לְבָן.





#### הַשְׁבוּעַ

יום ראשון — עֲבוֹדָה.
יום שִׁנִי — עֲבוֹדָה.
יום שְׁלִישִׁי — עֲבוֹדָה.
יום רְבִיעִי — עֲבוֹדָה.
יום חֲמִשִּׁי — עֲבוֹדָה.
יום שִׁשִּׁי — עֲבוֹדָה.
יִנֹם שִׁשִּׁי — עֲבוֹדָה.
כַּל הַשָּׁבוּעַ — עֲבוֹדָה.
יוֹם שַׁבָּת — עֲבוֹדָה.



### יברידה

#### א. מה ההשיבה?

?מָה אֲנַחְנוּ עוֹשִים כָּל יוֹם

| С | אוֹכְלִים   | עוֹבְדִים | קוֹרְאִים      |
|---|-------------|-----------|----------------|
|   | נָחִים      | שוֹתִים   | כּוֹתְבִים     |
|   | מְשַׂחֲקִים | לוֹמְדִים | מִתְפַּלְּלִים |

#### עוד בְּרַכוֹת

## בַּרוּךְ אַתָּר ה׳ אֵלֹּקינוּ מָלָךְ דְעוֹלְם...





The next few pages are about the Chagim ....

- ַראש הַשְּׁנָה בָּא.
- ּ שָׁנָה טוֹבָה בָּאָה.
- ַלַ לַ לַ. שַׁנָה טוֹבָה. לַ לַ לַ. שַּׁנָה טוֹבָה. לַ
- אַרָה: שָׁנָה טוֹבָה. לַ לַ 🛣 אַ



ּגַם אֲ שֶׁרָה: שָׁנָה טוֹבָה. לַ לַ לַ.



<sup>1.</sup> המילח ״טובה״ נלמדת בצורה גלובאלית. בגלל חשיבותה של המילה הזאת רצוי לנצל אותה במשפטים, כגון: ״דני ילד טוב.״ ״דנה ילדה טובה.״

... אפשר לבקש מהתלמידים לספור כמה פעמים כתובות המילים: שנה וטובה.

<sup>2.</sup> חשוב לתרגל את הברכה לראש השנה בין הילדים, כגון: "שנה טובה דני." "שנה טובה דנה." או "שנה טובה לדני." או " דני, שנה טובה." וכד"

<sup>4.</sup> כל תלמיד מכין כרטיס ברכה לתלמיד אחר, לא בחכרח לחבר טוב, וכן לבני המשפחה.



## ביום כיפור



. אַבָּא לֹא שׁ 🏲 בְּיוֹם כִּיפּוּר.

אַבָּא צָם בִּיוֹם כִּיפוּר.



. גם א לא ש ביום כִּיפוּר.

גַם א בְּיוֹ