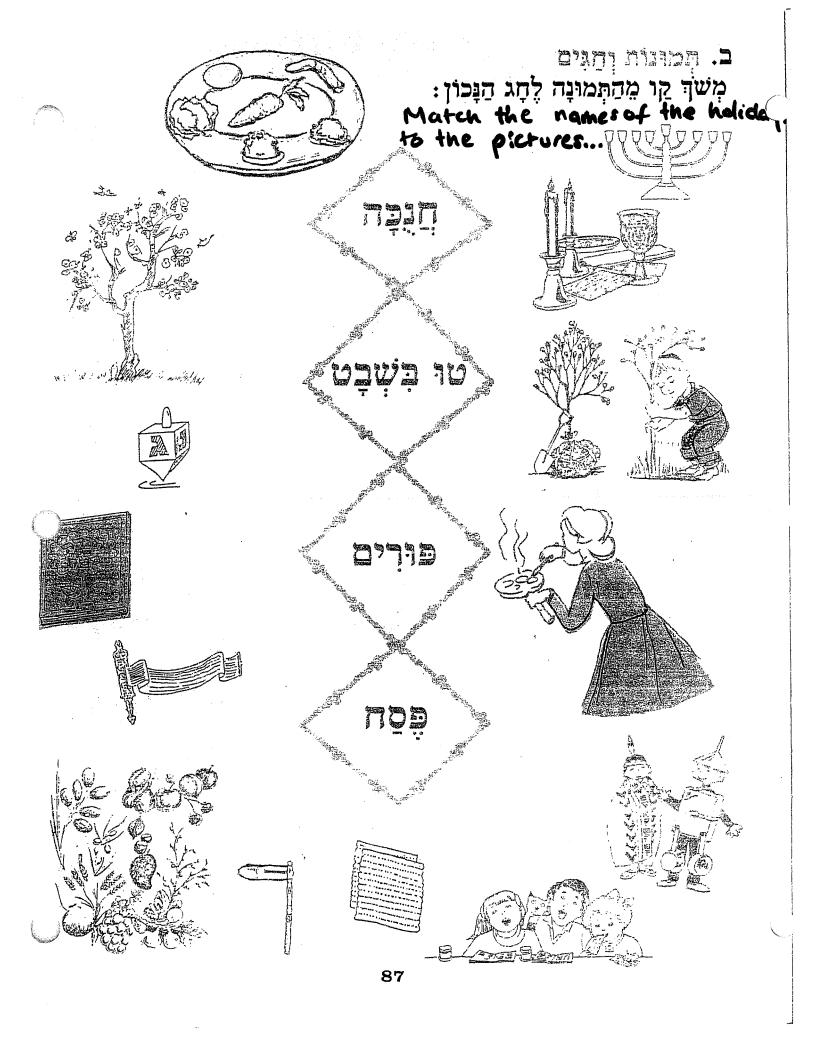

|
|   | מְשַׂחֲקִים | לוֹמְדִים | מִתְפַּלְּלִים |

#### עוד בְּרַכוֹת

## בַּרוּךְ אַתָּר ה׳ אֵלֹּקינוּ מָלָךְ דְעוֹלְם...





The next few pages are about the Chagim ....

- ַראש הַשְּׁנָה בָּא.
- ּ שָׁנָה טוֹבָה בָּאָה.
- ַלַ לַ לַ. שַׁנָה טוֹבָה. לַ לַ לַ. שַּׁנָה טוֹבָה. לַ
- אַרָה: שָׁנָה טוֹבָה. לַ לַ 🛣 אַ



ּגַם אֲ שֶׁרָה: שָׁנָה טוֹבָה. לַ לַ לַ.



<sup>1.</sup> המילח ״טובה״ נלמדת בצורה גלובאלית. בגלל חשיבותה של המילה הזאת רצוי לנצל אותה במשפטים, כגון: ״דני ילד טוב.״ ״דנה ילדה טובה.״

... אפשר לבקש מהתלמידים לספור כמה פעמים כתובות המילים: שנה וטובה.

<sup>2.</sup> חשוב לתרגל את הברכה לראש השנה בין הילדים, כגון: "שנה טובה דני." "שנה טובה דנה." או "שנה טובה לדני." או " דני, שנה טובה." וכד"

<sup>4.</sup> כל תלמיד מכין כרטיס ברכה לתלמיד אחר, לא בחכרח לחבר טוב, וכן לבני המשפחה.



## ביום כיפור



. אַבָּא לֹא שׁ 🏲 בְּיוֹם כִּיפּוּר.

אַבָּא צָם בִּיוֹם כִּיפוּר.



. גם א לא ש ביום כִּיפוּר.

גַם א בְּיוֹם כִּיפוּר.



## 

# צַם בְּיוֹם כִּיפוּר.









ַ אַבָּא שָׁר בַּסוּכָּה.

ַ בַּסוּכָה. גַם סַרְתָא בַּסוּכָה. גַם סַרְתָא





















1. תרגיל א׳ - השלמה בע״פ. תרגול הפעלים ״יושב״, ״אוכל״ ו״שר״ בזכר ובנקבה במשפטים שלמים תוך שימוש במילה ״בסוכה״.

. בתרגיל השני התלמידים קוראים את השאלה ועונים עליה במשפט שלם. הם צריכים לכתוב שם של מאכל מתאים (דג וחלה ולא אתרוג). עוד מושגים ומצוות לחג: א. <u>חול המועד</u> (הימים שבין החג הראשון לשמיני עצרת ושמחת תורה). ב. מצווה לשמוח בחג ("<u>ושמחת בחגך</u>").

ג. חג הסוכות - אחד משלוש הֶרְגָּלִים (פֿסח, שבועות וסוכות), שבו עלו לרגל לירושלים בתקופת בית המקדש.

- ַהַחֲנוּכִּיָה עַל יַד הַחַלוֹן.
  - ַ אַבָּא מַדְלִיק נֵ