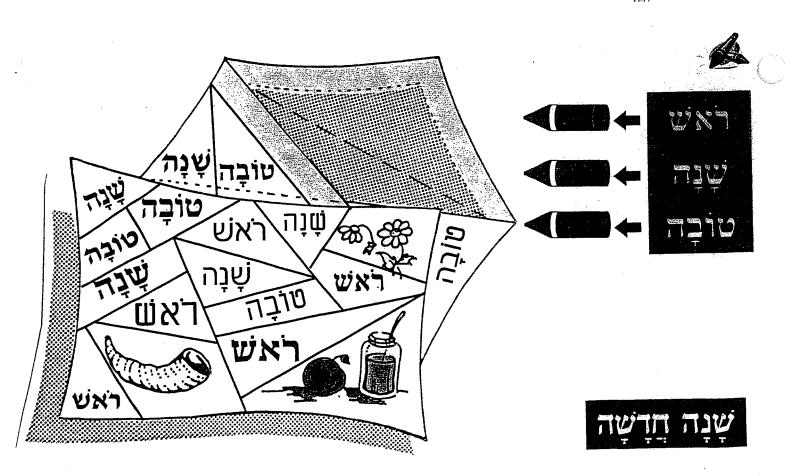

ראשון — עֲבוֹדָה.
יום שִׁנִי — עֲבוֹדָה.
יום שְׁלִישִׁי — עֲבוֹדָה.
יום רְבִיעִי — עֲבוֹדָה.
יום חֲמִשִּׁי — עֲבוֹדָה.
יום שִׁשִּׁי — עֲבוֹדָה.
יִנֹם שִׁשִּׁי — עֲבוֹדָה.
כַּל הַשָּׁבוּעַ — עֲבוֹדָה.
יוֹם שַׁבָּת — עֲבוֹדָה.



### יברידה

#### א. מה ההשיבה?

?מָה אֲנַחְנוּ עוֹשִים כָּל יוֹם

| С | אוֹכְלִים   | עוֹבְדִים | קוֹרְאִים      |
|---|-------------|-----------|----------------|
|   | נָחִים      | שוֹתִים   | כּוֹתְבִים     |
|   | מְשַׂחֲקִים | לוֹמְדִים | מִתְפַּלְּלִים |

#### עוד בְּרַכוֹת

## בַּרוּךְ אַתָּר ה׳ אֵלֹּקינוּ מָלָךְ דְעוֹלְם...





The next few pages are about the Chagim ....

- ַראש הַשְּׁנָה בָּא.
- ּ שָׁנָה טוֹבָה בָּאָה.
- ַלַ לַ לַ. שַׁנָה טוֹבָה. לַ לַ לַ. שַּׁנָה טוֹבָה. לַ
- אַרָה: שָׁנָה טוֹבָה. לַ לַ 🛣 אַ



ּגַם אֲ שֶׁרָה: שָׁנָה טוֹבָה. לַ לַ לַ.



<sup>1.</sup> המילח ״טובה״ נלמדת בצורה גלובאלית. בגלל חשיבותה של המילה הזאת רצוי לנצל אותה במשפטים, כגון: ״דני ילד טוב.״ ״דנה ילדה טובה.״

... אפשר לבקש מהתלמידים לספור כמה פעמים כתובות המילים: שנה וטובה.

<sup>2.</sup> חשוב לתרגל את הברכה לראש השנה בין הילדים, כגון: "שנה טובה דני." "שנה טובה דנה." או "שנה טובה לדני." או " דני, שנה טובה." וכד"

<sup>4.</sup> כל תלמיד מכין כרטיס ברכה לתלמיד אחר, לא בחכרח לחבר טוב, וכן לבני המשפחה.



## ביום כיפור



. אַבָּא לֹא שׁ 🏲 בְּיוֹם כִּיפּוּר.

אַבָּא צָם בִּיוֹם כִּיפוּר.



. גם א לא ש ביום כִּיפוּר.

גַם א בְּיוֹם כִּיפוּר.



## 

# צַם בְּיוֹם כִּיפוּר.









ַ אַבָּא שָׁר בַּסוּכָּה.

ַ בַּסוּכָה. גַם סַרְתָא בַּסוּכָה. גַם סַרְתָא





















1. תרגיל א׳ - השלמה בע״פ. תרגול הפעלים ״יושב״, ״אוכל״ ו״שר״ בזכר ובנקבה במשפטים שלמים