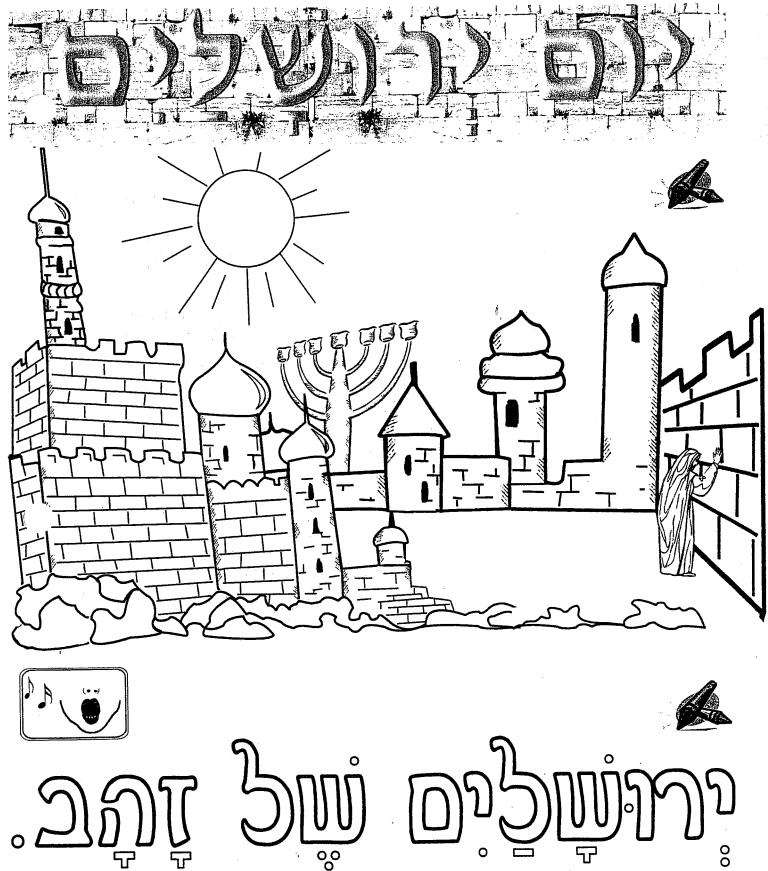

יא מזכירה לנו את העבר, ההווה והעתיד של מדינת ישראל. המנורה מצויה על יד בנין הכנסת בירושלים (יש לשים לב, שבמנורה יש שבעה קנים בשונה מהחנוכיה).



- 1. במדרש התמונה יש הזדמנות לשוחח על ל"ג בעומר. צריך לומר "חץ וְקשת", אבל כתבנו "חץ וְקשת" כדי לא לבלבל את התלמידים. 2. ל"ג בעומר נחשב לאחד מימי הניצחון בקרבות של בר כוכבא על הרומאים ולכן הוא נחשב ליום חג. יש גירסה נוספת לחג ל"ג בעומר, הטוענת \_ ביום זה נפסקה מגפה, שפגעה כתלמידי רבי עקיבא.
  - . לספר לתלמידים את סיפור בר כוככא ורכי שמעון בר יוחאי (רשב"י).
  - . מנהג החלאקה נהוג לְסַפֶּר את הכנים כני השלוש בפעם הראשונה בכוקר ל״ג בעומר ליד הקבר של רשב״י בהר מירון. 4. מנהג החלאקה נהוג לְסַפֶּר את הכנים כני השלוש בפעם הראשונה בכוקר ל״ג בעומר ליד הקבר של רשב״י בהר מירון. 5. עריכת חופה בל״ג בעומר בליל ל״ג בעומר מפסיקים את מנהגי האבלות ומותר להתחתן.





- .1 שמות שונים לירושלים: עיר הקודש, עיר ציון, עיר האלוקים, עיר דוד, וכו׳.
  - .2 ירושלים עיר חשובה ליהודים, לנוצרים ולמוסלמים.
- 3. שני החלקים העיקריים של העיר: העיר העירה והעיר החדשה. (יש גם רובעים)
  - .4 מלחמת ששת הימים ושחרור ירושלים.
- . ירושלים עיר הבירה כה נמצאים מוסדות ממלכתיים חשובים, כגון: הכנסת, משרדי הממשלה, בית הנשיא, האוניברסיטה העברית, מוזיאון ישראל ועוד.
  - .6 חומה מסביב לירושלים העתיקה ושבעה שערים כה.
  - 7. מזכירים את ירושלים בתפילה, ב״ברכת המזון״ ובארועים חשובים, כגון בחתונה (״אם אשכחך ירושלים, תשכח ימיני....״).
  - 8. שירים: א."עם ישראל חי". כ." ירושלים של זהכ ושל נחושת ושל אור, הלא לכל שירייך אני כינור...". השיר נמצא בתקליטור.



1. במדרש התמונה יש הזדמנות לשוחח על חג השבועות: שם החג (ספירת העומר - שבעה שברעות מפסח עד חג זה), מנהגי החג רשמותיו (צריך להסביר את ענין